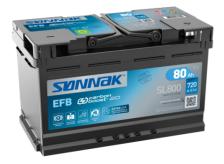

## **EFB SL800**

| Part number                    | SL800         |
|--------------------------------|---------------|
| Technology                     | EFB           |
| EAN/GTIN                       | 3661024065702 |
| Voltage                        | 12 V          |
| Capacity                       | 80.0 Ah       |
| CCA                            | 800 A         |
| Length                         | 315 mm        |
| Width                          | 175 mm        |
| Height                         | 190 mm        |
| Box size                       | L04           |
| Polarity                       | ETN 0         |
| Terminal Type                  | EN taper post |
| Hold Down                      | B13           |
| Weights (subject of variation) | 22.10 kg      |