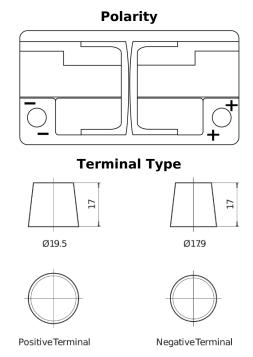

## **EFB SL800**

| Part number                    | SL800         |
|--------------------------------|---------------|
| Technology                     | EFB           |
| EAN/GTIN                       | 3661024065702 |
| Voltage                        | 12 V          |
| Capacity                       | 80.0 Ah       |
| CCA                            | 800 A         |
| Length                         | 315 mm        |
| Width                          | 175 mm        |
| Height                         | 190 mm        |
| Box size                       | L04           |
| Polarity                       | ETN 0         |
| Terminal Type                  | EN taper post |
| Hold Down                      | B13           |
| Weights (subject of variation) | 22.10 kg      |