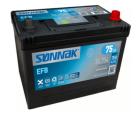

## EFB SL754

| Part number                    | SL754         |
|--------------------------------|---------------|
| Technology                     | EFB           |
| EAN/GTIN                       | 3661024066624 |
| Voltage                        | 12 V          |
| Capacity                       | 75.0 Ah       |
| CCA                            | 750 A         |
| Length                         | 260 mm        |
| Width                          | 173 mm        |
| Height                         | 222 mm        |
| Box size                       | D26           |
| Polarity                       | ETN 0         |
| Terminal Type                  | EN taper post |
| Hold Down                      | В0            |
| Weights (subject of variation) | 19.00 kg      |