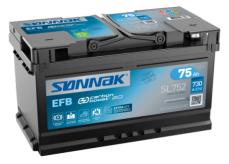

## **EFB SL752**

| Part number                    | SL752         |
|--------------------------------|---------------|
| Technology                     | EFB           |
| EAN/GTIN                       | 3661024066303 |
| Voltage                        | 12 V          |
| Capacity                       | 75.0 Ah       |
| CCA                            | 730 A         |
| Length                         | 315 mm        |
| Width                          | 175 mm        |
| Height                         | 175 mm        |
| Box size                       | LB4           |
| Polarity                       | ETN 0         |
| Terminal Type                  | EN taper post |
| Hold Down                      | B13           |
| Weights (subject of variation) | 18.60 kg      |