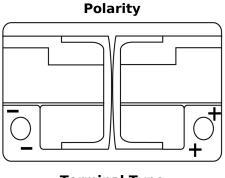

## **EFB SL700**

| Part number                    | SL700         |
|--------------------------------|---------------|
| Technology                     | EFB           |
| EAN/GTIN                       | 3661024065696 |
| Voltage                        | 12 V          |
| Capacity                       | 70.0 Ah       |
| CCA                            | 760 A         |
| Length                         | 278 mm        |
| Width                          | 175 mm        |
| Height                         | 190 mm        |
| Box size                       | L03           |
| Polarity                       | ETN 0         |
| Terminal Type                  | EN taper post |
| Hold Down                      | B13           |
| Weights (subject of variation) | 19.30 kg      |

## Positive Terminal Terminal Type Ø19.5 Ø179 Negative Terminal

Design, features and specifications are subject to change without notice. We disclaim any representation or warranty, express or implied, concerning the data or recommendations, and in no event shall be liable for any loss or damage claimed to have arisen as a result. Some products may not be available in your local market.