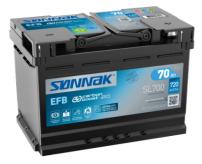

## **EFB SL700**

| Part number                    | SL700         |
|--------------------------------|---------------|
| Technology                     | EFB           |
| EAN/GTIN                       | 3661024065696 |
| Voltage                        | 12 V          |
| Capacity                       | 70.0 Ah       |
| CCA                            | 760 A         |
| Length                         | 278 mm        |
| Width                          | 175 mm        |
| Height                         | 190 mm        |
| Box size                       | L03           |
| Polarity                       | ETN 0         |
| Terminal Type                  | EN taper post |
| Hold Down                      | B13           |
| Weights (subject of variation) | 19.30 kg      |