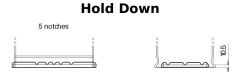

## **EFB SL700**

| Part number                    | SL700         |
|--------------------------------|---------------|
| Technology                     | EFB           |
| EAN/GTIN                       | 3661024065696 |
| Voltage                        | 12 V          |
| Capacity                       | 70.0 Ah       |
| CCA                            | 760 A         |
| Length                         | 278 mm        |
| Width                          | 175 mm        |
| Height                         | 190 mm        |
| Box size                       | L03           |
| Polarity                       | ETN 0         |
| Terminal Type                  | EN taper post |
| Hold Down                      | B13           |
| Weights (subject of variation) | 19.30 kg      |