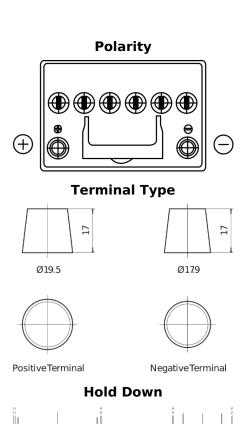

## **Batteries for Cars**

| Part number         | SL605         |
|---------------------|---------------|
| Technology          | EFB           |
| EAN/GTIN            | 3661024066419 |
| Voltage             | 12 V          |
| Capacity            | 60.0 Ah       |
| CCA                 | 520 A         |
| Length              | 230 mm        |
| Width               | 173 mm        |
| Height              | 222 mm        |
| Box size            | D23           |
| Polarity            | ETN 1         |
| Terminal Type       | EN taper post |
| Hold Down           | B0            |
| Weights (subject of | 15.80 kg      |
| variation)          |               |
|                     |               |