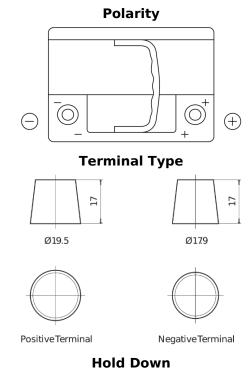

## **EFB SL600**

| Part number                    | SL600         |
|--------------------------------|---------------|
| Technology                     | EFB           |
| EAN/GTIN                       | 3661024065689 |
| Voltage                        | 12 V          |
| Capacity                       | 60.0 Ah       |
| CCA                            | 640 A         |
| Length                         | 242 mm        |
| Width                          | 175 mm        |
| Height                         | 190 mm        |
| Box size                       | L02           |
| Polarity                       | ETN 0         |
| Terminal Type                  | EN taper post |
| Hold Down                      | B13           |
| Weights (subject of variation) | 17.00 kg      |