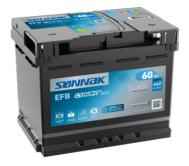

## **EFB SL600**

| Part number                    | SL600         |
|--------------------------------|---------------|
| Technology                     | EFB           |
| EAN/GTIN                       | 3661024065689 |
| Voltage                        | 12 V          |
| Capacity                       | 60.0 Ah       |
| CCA                            | 640 A         |
| Length                         | 242 mm        |
| Width                          | 175 mm        |
| Height                         | 190 mm        |
| Box size                       | L02           |
| Polarity                       | ETN 0         |
| Terminal Type                  | EN taper post |
| Hold Down                      | B13           |
| Weights (subject of variation) | 17.00 kg      |