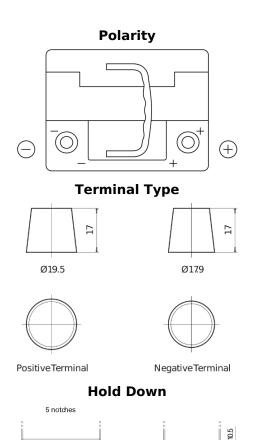

## Batteries for Cars

EFB SL550

| Part number         | SL550         |
|---------------------|---------------|
| Technology          | EFB           |
| EAN/GTIN            | 3661024066440 |
| Voltage             | 12 V          |
| Capacity            | 55.0 Ah       |
| CCA                 | 540 A         |
| Length              | 207 mm        |
| Width               | 175 mm        |
| Height              | 190 mm        |
| Box size            | L01           |
| Polarity            | ETN 0         |
| Terminal Type       | EN taper post |
| Hold Down           | B13           |
| Weights (subject of | 14.10 kg      |
| variation)          |               |
|                     |               |