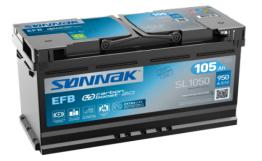

## **EFB SL1050**

| Part number         | SL1050        |
|---------------------|---------------|
| Technology          | EFB           |
| EAN/GTIN            | 3661024066501 |
| Voltage             | 12 V          |
| Capacity            | 105.0 Ah      |
| CCA                 | 950 A         |
| Length              | 392 mm        |
| Width               | 175 mm        |
| Height              | 190 mm        |
| Box size            | L06           |
| Polarity            | ETN 0         |
| Terminal Type       | EN taper post |
| Hold Down           | B13           |
| Weights (subject of | 27.20 kg      |
| variation)          |               |
|                     |               |