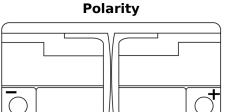

## AGM SK960

| Part number                    | SK960         |
|--------------------------------|---------------|
| Technology                     | AGM           |
| EAN/GTIN                       | 3661024066709 |
| Voltage                        | 12 V          |
| Capacity                       | 96.0 Ah       |
| CCA                            | 850 A         |
| Length                         | 353 mm        |
| Width                          | 175 mm        |
| Height                         | 190 mm        |
| Box size                       | L05           |
| Polarity                       | ETN 0         |
| Terminal Type                  | EN taper post |
| Hold Down                      | B13           |
| Weights (subject of variation) | 26.10 kg      |