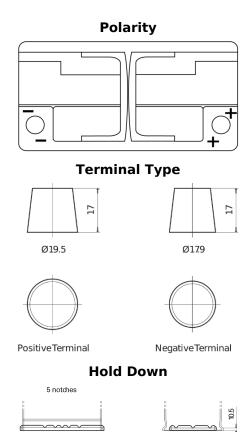

## **AGM SK950**

| Part number                    | SK950         |
|--------------------------------|---------------|
| Technology                     | AGM           |
| EAN/GTIN                       | 3661024065740 |
| Voltage                        | 12 V          |
| Capacity                       | 95.0 Ah       |
| CCA                            | 850 A         |
| Length                         | 353 mm        |
| Width                          | 175 mm        |
| Height                         | 190 mm        |
| Box size                       | L05           |
| Polarity                       | ETN 0         |
| Terminal Type                  | EN taper post |
| Hold Down                      | B13           |
| Weights (subject of variation) | 26.10 kg      |