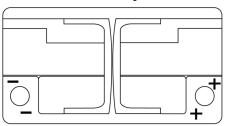

0





<u>\_\_\_\_</u>

| Part number                    | SK820         |
|--------------------------------|---------------|
| Technology                     | AGM           |
| EAN/GTIN                       | 3661024066693 |
| Voltage                        | 12 V          |
| Capacity                       | 82.0 Ah       |
| CCA                            | 800 A         |
| Length                         | 315 mm        |
| Width                          | 175 mm        |
| Height                         | 190 mm        |
| Box size                       | L04           |
| Polarity                       | ETN 0         |
| Terminal Type                  | EN taper post |
| Hold Down                      | B13           |
| Weights (subject of variation) | 23.30 kg      |

Polarity



## **Terminal Type**



PositiveTerminal



Ø17.9

17

NegativeTerminal

Hold Down



Design, features and specifications are subject to change without notice. We disclaim any representation or warranty, express or implied, concerning the data or recommendations, and in no event shall be liable for any loss or damage claimed to have arisen as a result. Some products may not be available in your local market.