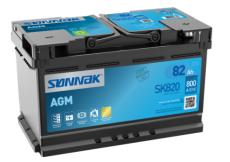

## AGM SK820

<u>\_\_\_\_</u>

| Part number                    | SK820         |
|--------------------------------|---------------|
| Technology                     | AGM           |
| EAN/GTIN                       | 3661024066693 |
| Voltage                        | 12 V          |
| Capacity                       | 82.0 Ah       |
| CCA                            | 800 A         |
| Length                         | 315 mm        |
| Width                          | 175 mm        |
| Height                         | 190 mm        |
| Box size                       | L04           |
| Polarity                       | ETN 0         |
| Terminal Type                  | EN taper post |
| Hold Down                      | B13           |
| Weights (subject of variation) | 23.30 kg      |