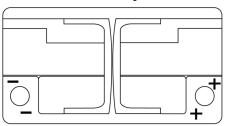

## **AGM SK800**





| Part number                    | SK800         |
|--------------------------------|---------------|
| Technology                     | AGM           |
| EAN/GTIN                       | 3661024065726 |
| Voltage                        | 12 V          |
| Capacity                       | 80.0 Ah       |
| CCA                            | 800 A         |
| Length                         | 315 mm        |
| Width                          | 175 mm        |
| Height                         | 190 mm        |
| Box size                       | L04           |
| Polarity                       | ETN 0         |
| Terminal Type                  | EN taper post |
| Hold Down                      | B13           |
| Weights (subject of variation) | 23.30 kg      |

Polarity



## **Terminal Type**





17

PositiveTerminal

NegativeTerminal

Hold Down



Design, features and specifications are subject to change without notice. We disclaim any representation or warranty, express or implied, concerning the data or recommendations, and in no event shall be liable for any loss or damage claimed to have arisen as a result. Some products may not be available in your local market.