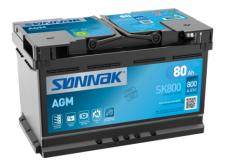

## **AGM SK800**

| Part number                    | SK800         |
|--------------------------------|---------------|
| Technology                     | AGM           |
| EAN/GTIN                       | 3661024065726 |
| Voltage                        | 12 V          |
| Capacity                       | 80.0 Ah       |
| CCA                            | 800 A         |
| Length                         | 315 mm        |
| Width                          | 175 mm        |
| Height                         | 190 mm        |
| Box size                       | L04           |
| Polarity                       | ETN 0         |
| Terminal Type                  | EN taper post |
| Hold Down                      | B13           |
| Weights (subject of variation) | 23.30 kg      |