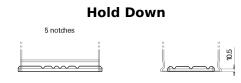

## **AGM SK720**

| Part number                    | SK720         |
|--------------------------------|---------------|
| Technology                     | AGM           |
| EAN/GTIN                       | 3661024066686 |
| Voltage                        | 12 V          |
| Capacity                       | 72.0 Ah       |
| CCA                            | 760 A         |
| Length                         | 278 mm        |
| Width                          | 175 mm        |
| Height                         | 190 mm        |
| Box size                       | L03           |
| Polarity                       | ETN 0         |
| Terminal Type                  | EN taper post |
| Hold Down                      | B13           |
| Weights (subject of variation) | 20.60 kg      |
|                                |               |