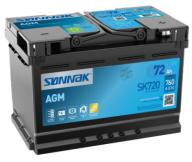

## **AGM SK720**

| Part number                    | SK720         |
|--------------------------------|---------------|
| Technology                     | AGM           |
| EAN/GTIN                       | 3661024066686 |
| Voltage                        | 12 V          |
| Capacity                       | 72.0 Ah       |
| CCA                            | 760 A         |
| Length                         | 278 mm        |
| Width                          | 175 mm        |
| Height                         | 190 mm        |
| Box size                       | L03           |
| Polarity                       | ETN 0         |
| Terminal Type                  | EN taper post |
| Hold Down                      | B13           |
| Weights (subject of variation) | 20.60 kg      |
|                                |               |