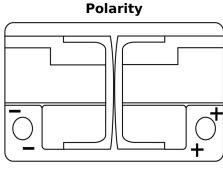

## **AGM SK720**

| Part number                    | SK720         |
|--------------------------------|---------------|
| Technology                     | AGM           |
| EAN/GTIN                       | 3661024066686 |
| Voltage                        | 12 V          |
| Capacity                       | 72.0 Ah       |
| CCA                            | 760 A         |
| Length                         | 278 mm        |
| Width                          | 175 mm        |
| Height                         | 190 mm        |
| Box size                       | L03           |
| Polarity                       | ETN 0         |
| Terminal Type                  | EN taper post |
| Hold Down                      | B13           |
| Weights (subject of variation) | 20.60 kg      |
|                                |               |

## Positive Terminal Terminal Type Ø19.5 Ø179 Negative Terminal

Design, features and specifications are subject to change without notice. We disclaim any representation or warranty, express or implied, concerning the data or recommendations, and in no event shall be liable for any loss or damage claimed to have arisen as a result. Some products may not be available in your local market.