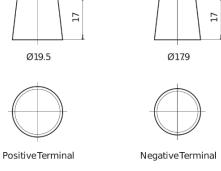

## **AGM SK700**

| Part number                    | SK700         |
|--------------------------------|---------------|
| Technology                     | AGM           |
| EAN/GTIN                       | 3661024065719 |
| Voltage                        | 12 V          |
| Capacity                       | 70.0 Ah       |
| CCA                            | 760 A         |
| Length                         | 278 mm        |
| Width                          | 175 mm        |
| Height                         | 190 mm        |
| Box size                       | L03           |
| Polarity                       | ETN 0         |
| Terminal Type                  | EN taper post |
| Hold Down                      | B13           |
| Weights (subject of variation) | 20.60 kg      |