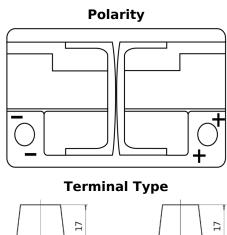

## **AGM SK700**

| Part number                    | SK700         |
|--------------------------------|---------------|
| Technology                     | AGM           |
| EAN/GTIN                       | 3661024065719 |
| Voltage                        | 12 V          |
| Capacity                       | 70.0 Ah       |
| CCA                            | 760 A         |
| Length                         | 278 mm        |
| Width                          | 175 mm        |
| Height                         | 190 mm        |
| Box size                       | L03           |
| Polarity                       | ETN 0         |
| Terminal Type                  | EN taper post |
| Hold Down                      | B13           |
| Weights (subject of variation) | 20.60 kg      |