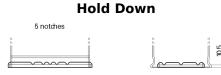

## **AGM SK700**

| Part number                    | SK700         |
|--------------------------------|---------------|
| Technology                     | AGM           |
| EAN/GTIN                       | 3661024065719 |
| Voltage                        | 12 V          |
| Capacity                       | 70.0 Ah       |
| CCA                            | 760 A         |
| Length                         | 278 mm        |
| Width                          | 175 mm        |
| Height                         | 190 mm        |
| Box size                       | L03           |
| Polarity                       | ETN 0         |
| Terminal Type                  | EN taper post |
| Hold Down                      | B13           |
| Weights (subject of variation) | 20.60 kg      |