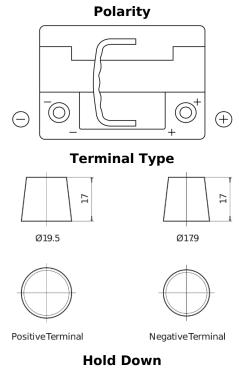

## **AGM SK620**

| Part number                    | SK620         |
|--------------------------------|---------------|
| Technology                     | AGM           |
| EAN/GTIN                       | 3661024066679 |
| Voltage                        | 12 V          |
| Capacity                       | 62.0 Ah       |
| CCA                            | 680 A         |
| Length                         | 242 mm        |
| Width                          | 175 mm        |
| Height                         | 190 mm        |
| Box size                       | L02           |
| Polarity                       | ETN 0         |
| Terminal Type                  | EN taper post |
| Hold Down                      | B13           |
| Weights (subject of variation) | 17.90 kg      |