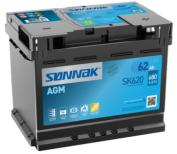

## **AGM SK620**

| Part number                    | SK620         |
|--------------------------------|---------------|
| Technology                     | AGM           |
| EAN/GTIN                       | 3661024066679 |
| Voltage                        | 12 V          |
| Capacity                       | 62.0 Ah       |
| CCA                            | 680 A         |
| Length                         | 242 mm        |
| Width                          | 175 mm        |
| Height                         | 190 mm        |
| Box size                       | L02           |
| Polarity                       | ETN 0         |
| Terminal Type                  | EN taper post |
| Hold Down                      | B13           |
| Weights (subject of variation) | 17.90 kg      |