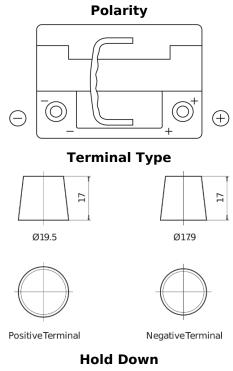

## **AGM SK600**

| Part number                    | SK600         |
|--------------------------------|---------------|
| Technology                     | AGM           |
| EAN/GTIN                       | 3661024066266 |
| Voltage                        | 12 V          |
| Capacity                       | 60.0 Ah       |
| CCA                            | 680 A         |
| Length                         | 242 mm        |
| Width                          | 175 mm        |
| Height                         | 190 mm        |
| Box size                       | L02           |
| Polarity                       | ETN 0         |
| Terminal Type                  | EN taper post |
| Hold Down                      | B13           |
| Weights (subject of variation) | 17.90 kg      |