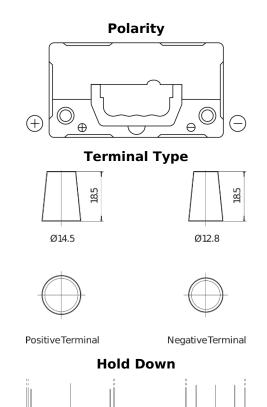

## **AGM SK457**

| Part number                    | SK457          |
|--------------------------------|----------------|
| Technology                     | AGM            |
| EAN/GTIN                       | 3661024066754  |
| Voltage                        | 12 V           |
| Capacity                       | 45.0 Ah        |
| CCA                            | 380 A          |
| Length                         | 237 mm         |
| Width                          | 127 mm         |
| Height                         | 227 mm         |
| Box size                       | B24            |
| Polarity                       | ETN 1          |
| Terminal Type                  | JIS taper post |
| Hold Down                      | В0             |
| Weights (subject of variation) | 13.50 kg       |
|                                |                |