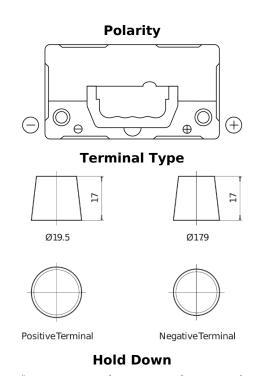

## **AGM SK454**

loss or damage claimed to have arisen as a result. Some products may not be available in your local market.

| _                              |               |
|--------------------------------|---------------|
| Part number                    | SK454         |
| Technology                     | AGM           |
| EAN/GTIN                       | 3661024066747 |
| Voltage                        | 12 V          |
| Capacity                       | 45.0 Ah       |
| CCA                            | 380 A         |
| Length                         | 237 mm        |
| Width                          | 127 mm        |
| Height                         | 227 mm        |
| Box size                       | B24           |
| Polarity                       | ETN 0         |
| Terminal Type                  | EN taper post |
| Hold Down                      | В0            |
| Weights (subject of variation) | 13.50 kg      |