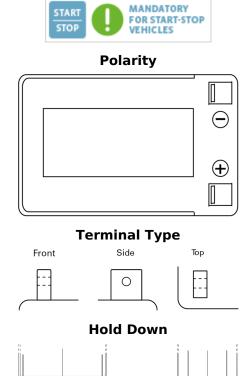

## **Start-Stop Auxiliary SK143**

| Part number                    | SK143         |
|--------------------------------|---------------|
| Technology                     | AGM           |
| EAN/GTIN                       | 3661024066389 |
| Voltage                        | 12 V          |
| Capacity                       | 14.0 Ah       |
| CCA                            | 80 A          |
| Length                         | 150 mm        |
| Width                          | 100 mm        |
| Height                         | 100 mm        |
| Box size                       | C76           |
| Polarity                       | ETN 3         |
| Terminal Type                  | Screwed/Lug   |
| Hold Down                      | В0            |
| Weights (subject of variation) | 4.20 kg       |