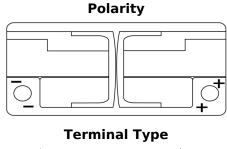

## **AGM SK1060**

| Part number                    | SK1060        |
|--------------------------------|---------------|
| Technology                     | AGM           |
| EAN/GTIN                       | 3661024066716 |
| Voltage                        | 12 V          |
| Capacity                       | 106.0 Ah      |
| CCA                            | 950 A         |
| Length                         | 392 mm        |
| Width                          | 175 mm        |
| Height                         | 190 mm        |
| Box size                       | L06           |
| Polarity                       | ETN 0         |
| Terminal Type                  | EN taper post |
| Hold Down                      | B13           |
| Weights (subject of variation) | 29.00 kg      |