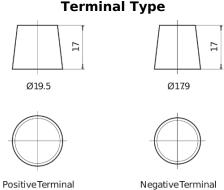

## **AGM SK1060**

| Part number                    | SK1060        |
|--------------------------------|---------------|
| Technology                     | AGM           |
| EAN/GTIN                       | 3661024066716 |
| Voltage                        | 12 V          |
| Capacity                       | 106.0 Ah      |
| CCA                            | 950 A         |
| Length                         | 392 mm        |
| Width                          | 175 mm        |
| Height                         | 190 mm        |
| Box size                       | L06           |
| Polarity                       | ETN 0         |
| Terminal Type                  | EN taper post |
| Hold Down                      | B13           |
| Weights (subject of variation) | 29.00 kg      |