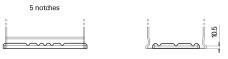

## **Terminal Type**

Ø19.5

PositiveTerminal

Ø17.9

17

NegativeTerminal

Hold Down

Design, features and specifications are subject to change without notice. We disclaim any representation or warranty, express or implied, concerning the data or recommendations, and in no event shall be liable for any loss or damage claimed to have arisen as a result. Some products may not be available in your local market.