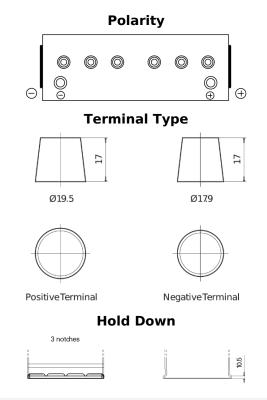

## StartPRO SG1402

| Part number                    | SG1402        |
|--------------------------------|---------------|
| Technology                     | Flooded       |
| EAN/GTIN                       | 3661024065344 |
| Voltage                        | 12 V          |
| Capacity                       | 140.0 Ah      |
| CCA                            | 900 A         |
| Length                         | 508 mm        |
| Width                          | 175 mm        |
| Height                         | 205 mm        |
| Box size                       | ATM           |
| Polarity                       | ETN 0         |
| Terminal Type                  | EN taper post |
| Hold Down                      | B1            |
| Weights (subject of variation) | 33.80 kg      |
|                                |               |