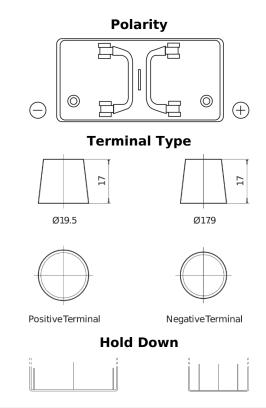

## StartPRO SG1250

| Part number                    | SG1250        |
|--------------------------------|---------------|
| Technology                     | Flooded       |
| EAN/GTIN                       | 3661024065405 |
| Voltage                        | 12 V          |
| Capacity                       | 125.0 Ah      |
| CCA                            | 760 A         |
| Length                         | 349 mm        |
| Width                          | 175 mm        |
| Height                         | 285 mm        |
| Box size                       | D03           |
| Polarity                       | ETN 0         |
| Terminal Type                  | EN taper post |
| Hold Down                      | В0            |
| Weights (subject of variation) | 29.50 kg      |