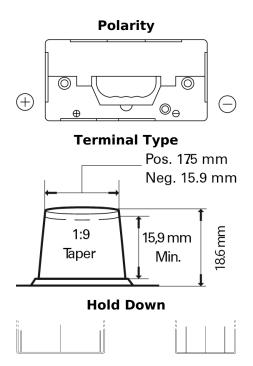

## StartPRO SG110B

| Part number                    | SG110B           |
|--------------------------------|------------------|
| Technology                     | Flooded          |
| EAN/GTIN                       | 3661024065566    |
| Voltage                        | 12 V             |
| Capacity                       | 110.0 Ah         |
| CCA                            | 950 A            |
| Length                         | 330 mm           |
| Width                          | 173 mm           |
| Height                         | 240 mm           |
| Box size                       | G31              |
| Polarity                       | ETN 9            |
| Terminal Type                  | SAE A taper post |
| Hold Down                      | В0               |
| Weights (subject of variation) | 25.90 kg         |