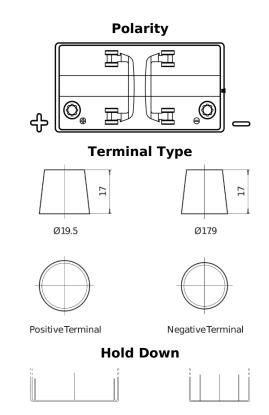

## StartPRO SG1101

| Part number                    | SG1101        |
|--------------------------------|---------------|
| Technology                     | Flooded       |
| EAN/GTIN                       | 3661024065382 |
| Voltage                        | 12 V          |
| Capacity                       | 110.0 Ah      |
| CCA                            | 750 A         |
| Length                         | 349 mm        |
| Width                          | 175 mm        |
| Height                         | 235 mm        |
| Box size                       | D02           |
| Polarity                       | ETN 1         |
| Terminal Type                  | EN taper post |
| Hold Down                      | В0            |
| Weights (subject of variation) | 25.40 kg      |