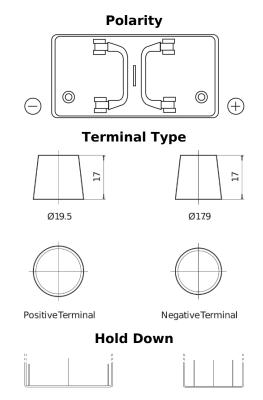

## StartPRO SG1100

| Part number                    | SG1100        |
|--------------------------------|---------------|
| Technology                     | Flooded       |
| EAN/GTIN                       | 3661024065375 |
| Voltage                        | 12 V          |
| Capacity                       | 110.0 Ah      |
| CCA                            | 750 A         |
| Length                         | 349 mm        |
| Width                          | 175 mm        |
| Height                         | 235 mm        |
| Box size                       | D02           |
| Polarity                       | ETN 0         |
| Terminal Type                  | EN taper post |
| Hold Down                      | В0            |
| Weights (subject of variation) | 25.40 kg      |