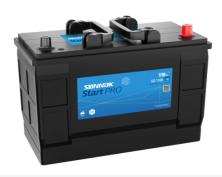

## StartPRO SG1100

| Part number                    | SG1100        |
|--------------------------------|---------------|
| Technology                     | Flooded       |
| EAN/GTIN                       | 3661024065375 |
| Voltage                        | 12 V          |
| Capacity                       | 110.0 Ah      |
| CCA                            | 750 A         |
| Length                         | 349 mm        |
| Width                          | 175 mm        |
| Height                         | 235 mm        |
| Box size                       | D02           |
| Polarity                       | ETN 0         |
| Terminal Type                  | EN taper post |
| Hold Down                      | В0            |
| Weights (subject of variation) | 25.40 kg      |