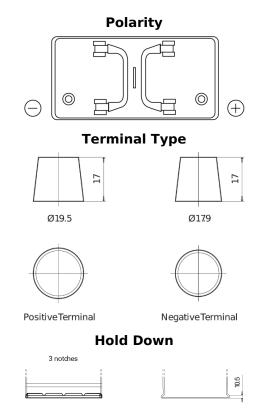

## PowerPRO SF1202

| Part number                    | SF1202        |
|--------------------------------|---------------|
| Technology                     | Flooded       |
| EAN/GTIN                       | 3661024065276 |
| Voltage                        | 12 V          |
| Capacity                       | 120.0 Ah      |
| CCA                            | 870 A         |
| Length                         | 349 mm        |
| Width                          | 175 mm        |
| Height                         | 235 mm        |
| Box size                       | D02           |
| Polarity                       | ETN 0         |
| Terminal Type                  | EN taper post |
| Hold Down                      | B1            |
| Weights (subject of variation) | 27.50 kg      |