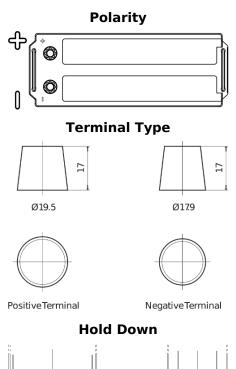

## StrongPRO EFB+ SE1403

| Part number                    | SE1403        |     |
|--------------------------------|---------------|-----|
| Technology                     | EFB           | ද   |
| EAN/GTIN                       | 3661024065245 |     |
| Voltage                        | 12 V          | 0   |
| Capacity                       | 140.0 Ah      | U   |
| CCA                            | 800 A         |     |
| Length                         | 513 mm        |     |
| Width                          | 189 mm        |     |
| Height                         | 223 mm        | L   |
| Box size                       | D04           |     |
| Polarity                       | ETN 3         |     |
| Terminal Type                  | EN taper post | -   |
| Hold Down                      | B0            | ,   |
| Weights (subject of variation) | 38.20 kg      | Pos |
|                                |               | 1   |