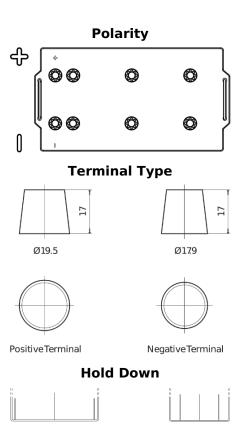

## Endurance+PRO Gel SD2103

| Part number                    | SD2103        |
|--------------------------------|---------------|
| Technology                     | GEL           |
| EAN/GTIN                       | 3661024066525 |
| Voltage                        | 12 V          |
| Capacity                       | 210.0 Ah      |
| CCA                            | 1030 A        |
| Length                         | 518 mm        |
| Width                          | 274 mm        |
| Height                         | 240 mm        |
| Box size                       | D06           |
| Polarity                       | ETN 3         |
| Terminal Type                  | EN taper post |
| Hold Down                      | B0            |
| Weights (subject of variation) | 63.50 kg      |
|                                |               |