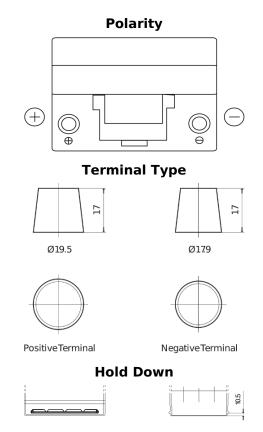

## **Standard SC905**

| Part number                    | SC905         |
|--------------------------------|---------------|
| Technology                     | Flooded       |
| EAN/GTIN                       | 3661024064767 |
| Voltage                        | 12 V          |
| Capacity                       | 90.0 Ah       |
| CCA                            | 680 A         |
| Length                         | 306 mm        |
| Width                          | 173 mm        |
| Height                         | 222 mm        |
| Box size                       | D31           |
| Polarity                       | ETN 1         |
| Terminal Type                  | EN taper post |
| Hold Down                      | Korean B1     |
| Weights (subject of variation) | 19.90 kg      |