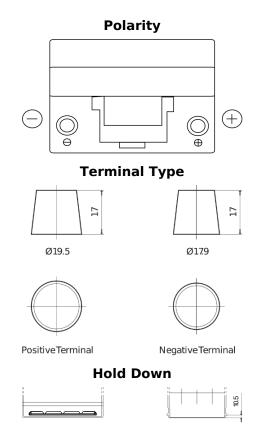

## Standard SC904

| Part number                    | SC904         |
|--------------------------------|---------------|
| Technology                     | Flooded       |
| EAN/GTIN                       | 3661024064750 |
| Voltage                        | 12 V          |
| Capacity                       | 90.0 Ah       |
| CCA                            | 680 A         |
| Length                         | 306 mm        |
| Width                          | 173 mm        |
| Height                         | 222 mm        |
| Box size                       | D31           |
| Polarity                       | ETN 0         |
| Terminal Type                  | EN taper post |
| Hold Down                      | Korean B1     |
| Weights (subject of variation) | 19.90 kg      |