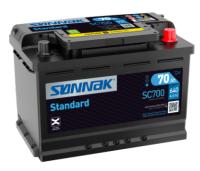

## Standard SC700

| Part number                    | SC700         |
|--------------------------------|---------------|
| Technology                     | Flooded       |
| EAN/GTIN                       | 3661024064828 |
| Voltage                        | 12 V          |
| Capacity                       | 70.0 Ah       |
| CCA                            | 640 A         |
| Length                         | 278 mm        |
| Width                          | 175 mm        |
| Height                         | 190 mm        |
| Box size                       | L03           |
| Polarity                       | ETN 0         |
| Terminal Type                  | EN taper post |
| Hold Down                      | B13           |
| Weights (subject of variation) | 16.00 kg      |