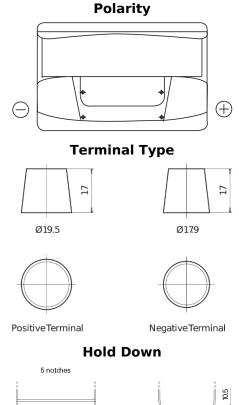

## Standard SC700

| Part number                    | SC700         |
|--------------------------------|---------------|
| Technology                     | Flooded       |
| EAN/GTIN                       | 3661024064828 |
| Voltage                        | 12 V          |
| Capacity                       | 70.0 Ah       |
| CCA                            | 640 A         |
| Length                         | 278 mm        |
| Width                          | 175 mm        |
| Height                         | 190 mm        |
| Box size                       | L03           |
| Polarity                       | ETN 0         |
| Terminal Type                  | EN taper post |
| Hold Down                      | B13           |
| Weights (subject of variation) | 16.00 kg      |