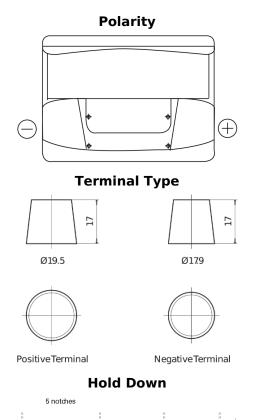

## Standard SC550

| Part number                    | SC550         |
|--------------------------------|---------------|
| Technology                     | Flooded       |
| EAN/GTIN                       | 3661024064804 |
| Voltage                        | 12 V          |
| Capacity                       | 55.0 Ah       |
| CCA                            | 460 A         |
| Length                         | 242 mm        |
| Width                          | 175 mm        |
| Height                         | 190 mm        |
| Box size                       | L02           |
| Polarity                       | ETN 0         |
| Terminal Type                  | EN taper post |
| Hold Down                      | B13           |
| Weights (subject of variation) | 13.50 kg      |