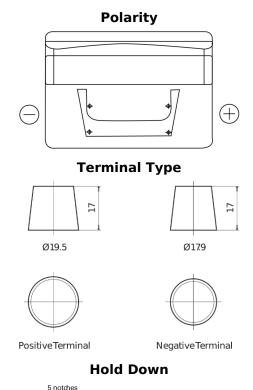

## **Standard SC542**

| Part number                    | SC542         |
|--------------------------------|---------------|
| Technology                     | Flooded       |
| EAN/GTIN                       | 3661024064859 |
| Voltage                        | 12 V          |
| Capacity                       | 54.0 Ah       |
| CCA                            | 500 A         |
| Length                         | 242 mm        |
| Width                          | 175 mm        |
| Height                         | 175 mm        |
| Box size                       | LB2           |
| Polarity                       | ETN 0         |
| Terminal Type                  | EN taper post |
| Hold Down                      | B13           |
| Weights (subject of variation) | 12.90 kg      |