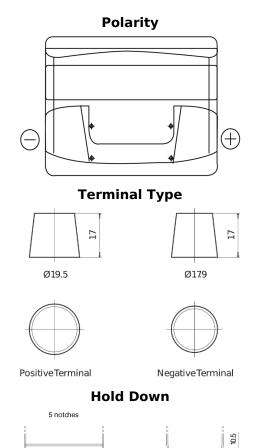

## **Standard SC440**

| Part number                    | SC440         |
|--------------------------------|---------------|
| Technology                     | Flooded       |
| EAN/GTIN                       | 3661024064781 |
| Voltage                        | 12 V          |
| Capacity                       | 44.0 Ah       |
| CCA                            | 360 A         |
| Length                         | 207 mm        |
| Width                          | 175 mm        |
| Height                         | 190 mm        |
| Box size                       | L01           |
| Polarity                       | ETN 0         |
| Terminal Type                  | EN taper post |
| Hold Down                      | B13           |
| Weights (subject of variation) | 11.10 kg      |