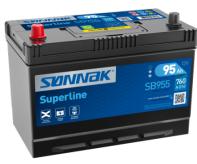

## **Superline SB955**

| Part number                    | SB955         |
|--------------------------------|---------------|
| Technology                     | Flooded       |
| EAN/GTIN                       | 3661024064460 |
| Voltage                        | 12 V          |
| Capacity                       | 95.0 Ah       |
| CCA                            | 760 A         |
| Length                         | 306 mm        |
| Width                          | 173 mm        |
| Height                         | 222 mm        |
| Box size                       | D31           |
| Polarity                       | ETN 1         |
| Terminal Type                  | EN taper post |
| Hold Down                      | Korean B1     |
| Weights (subject of variation) | 20.60 kg      |