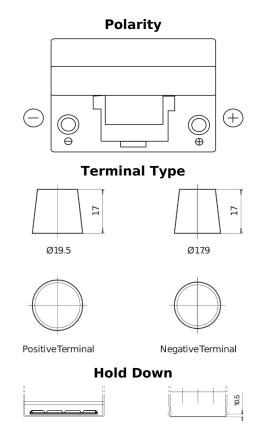

## **Superline SB954**

| Part number                    | SB954         |
|--------------------------------|---------------|
| Technology                     | Flooded       |
| EAN/GTIN                       | 3661024064453 |
| Voltage                        | 12 V          |
| Capacity                       | 95.0 Ah       |
| CCA                            | 760 A         |
| Length                         | 306 mm        |
| Width                          | 173 mm        |
| Height                         | 222 mm        |
| Box size                       | D31           |
| Polarity                       | ETN 0         |
| Terminal Type                  | EN taper post |
| Hold Down                      | Korean B1     |
| Weights (subject of variation) | 20.60 kg      |