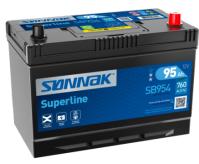

## **Superline SB954**

| Part number                    | SB954         |
|--------------------------------|---------------|
| Technology                     | Flooded       |
| EAN/GTIN                       | 3661024064453 |
| Voltage                        | 12 V          |
| Capacity                       | 95.0 Ah       |
| CCA                            | 760 A         |
| Length                         | 306 mm        |
| Width                          | 173 mm        |
| Height                         | 222 mm        |
| Box size                       | D31           |
| Polarity                       | ETN 0         |
| Terminal Type                  | EN taper post |
| Hold Down                      | Korean B1     |
| Weights (subject of variation) | 20.60 kg      |