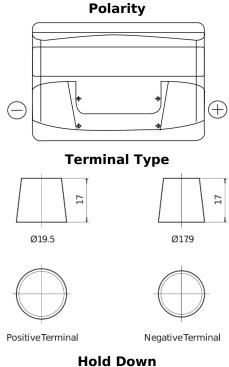

## **Superline SB802**

| Part number                    | SB802         |
|--------------------------------|---------------|
| Technology                     | Flooded       |
| EAN/GTIN                       | 3661024064651 |
| Voltage                        | 12 V          |
| Capacity                       | 80.0 Ah       |
| CCA                            | 700 A         |
| Length                         | 315 mm        |
| Width                          | 175 mm        |
| Height                         | 175 mm        |
| Box size                       | LB4           |
| Polarity                       | ETN 0         |
| Terminal Type                  | EN taper post |
| Hold Down                      | B13           |
| Weights (subject of variation) | 17.80 kg      |