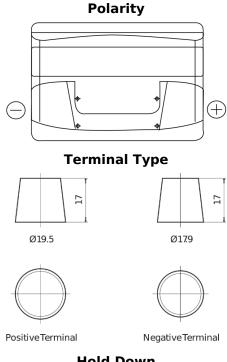

## **Superline SB740**

| Part number                    | SB740         |
|--------------------------------|---------------|
| Technology                     | Flooded       |
| EAN/GTIN                       | 3661024064552 |
| Voltage                        | 12 V          |
| Capacity                       | 74.0 Ah       |
| CCA                            | 680 A         |
| Length                         | 278 mm        |
| Width                          | 175 mm        |
| Height                         | 190 mm        |
| Box size                       | L03           |
| Polarity                       | ETN 0         |
| Terminal Type                  | EN taper post |
| Hold Down                      | B13           |
| Weights (subject of variation) | 16.60 kg      |

## **Hold Down**

Design, features and specifications are subject to change without notice. We disclaim any representation or warranty, express or implied, concerning the data or recommendations, and in no event shall be liable for any loss or damage claimed to have arisen as a result. Some products may not be available in your local market.