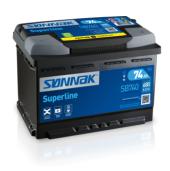

## **Superline SB740**

| Part number                    | SB740         |
|--------------------------------|---------------|
| Technology                     | Flooded       |
| EAN/GTIN                       | 3661024064552 |
| Voltage                        | 12 V          |
| Capacity                       | 74.0 Ah       |
| CCA                            | 680 A         |
| Length                         | 278 mm        |
| Width                          | 175 mm        |
| Height                         | 190 mm        |
| Box size                       | L03           |
| Polarity                       | ETN 0         |
| Terminal Type                  | EN taper post |
| Hold Down                      | B13           |
| Weights (subject of variation) | 16.60 kg      |