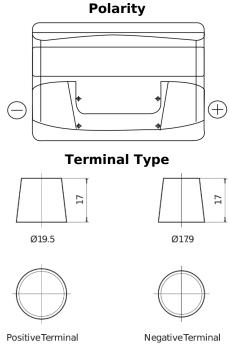

## **Superline SB712**

| Part number                    | SB712         |
|--------------------------------|---------------|
| Technology                     | Flooded       |
| EAN/GTIN                       | 3661024064644 |
| Voltage                        | 12 V          |
| Capacity                       | 71.0 Ah       |
| CCA                            | 670 A         |
| Length                         | 278 mm        |
| Width                          | 175 mm        |
| Height                         | 175 mm        |
| Box size                       | LB3           |
| Polarity                       | ETN 0         |
| Terminal Type                  | EN taper post |
| Hold Down                      | B13           |
| Weights (subject of variation) | 15.30 kg      |

## **Hold Down**

Design, features and specifications are subject to change without notice. We disclaim any representation or warranty, express or implied, concerning the data or recommendations, and in no event shall be liable for any loss or damage claimed to have arisen as a result. Some products may not be available in your local market.