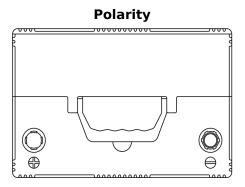

## **Superline SB708**

| Part number                    | SB708                       |
|--------------------------------|-----------------------------|
| Technology                     | Flooded                     |
| EAN/GTIN                       | 3661024066563               |
| Voltage                        | 12 V                        |
| Capacity                       | 70.0 Ah                     |
| CCA                            | 740 A                       |
| Length                         | 260 mm                      |
| Width                          | 180 mm                      |
| Height                         | 186 mm                      |
| Box size                       | G78                         |
| Polarity                       | ETN 1                       |
| Terminal Type                  | SAE S 3/8" side<br>Terminal |
| Hold Down                      | B7                          |
| Weights (subject of variation) | 16.70 kg                    |