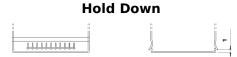

## **Superline SB708**

| Part number                    | SB708                       |
|--------------------------------|-----------------------------|
| Technology                     | Flooded                     |
| EAN/GTIN                       | 3661024066563               |
| Voltage                        | 12 V                        |
| Capacity                       | 70.0 Ah                     |
| CCA                            | 740 A                       |
| Length                         | 260 mm                      |
| Width                          | 180 mm                      |
| Height                         | 186 mm                      |
| Box size                       | G78                         |
| Polarity                       | ETN 1                       |
| Terminal Type                  | SAE S 3/8" side<br>Terminal |
| Hold Down                      | B7                          |
| Weights (subject of variation) | 16.70 kg                    |