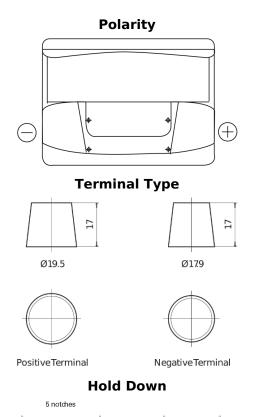

## **Superline SB620**

| Part number                    | SB620         |
|--------------------------------|---------------|
| Technology                     | Flooded       |
| EAN/GTIN                       | 3661024064538 |
| Voltage                        | 12 V          |
| Capacity                       | 62.0 Ah       |
| CCA                            | 540 A         |
| Length                         | 242 mm        |
| Width                          | 175 mm        |
| Height                         | 190 mm        |
| Box size                       | L02           |
| Polarity                       | ETN 0         |
| Terminal Type                  | EN taper post |
| Hold Down                      | B13           |
| Weights (subject of variation) | 14.20 kg      |