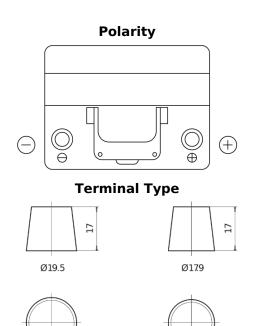

## **Superline SB604**

| Part number                    | SB604         |
|--------------------------------|---------------|
| Technology                     | Flooded       |
| EAN/GTIN                       | 3661024064415 |
| Voltage                        | 12 V          |
| Capacity                       | 60.0 Ah       |
| CCA                            | 480 A         |
| Length                         | 230 mm        |
| Width                          | 173 mm        |
| Height                         | 222 mm        |
| Box size                       | D23           |
| Polarity                       | ETN 0         |
| Terminal Type                  | EN taper post |
| Hold Down                      | Korean B1     |
| Weights (subject of variation) | 14.60 kg      |

**Hold Down** 

NegativeTerminal

PositiveTerminal

Design, features and specifications are subject to change without notice. We disclaim any representation or warranty, express or implied, concerning the data or recommendations, and in no event shall be liable for any loss or damage claimed to have arisen as a result. Some products may not be available in your local market.