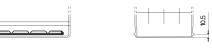

## **Superline SB604**

| Part number                    | SB604         |
|--------------------------------|---------------|
| Technology                     | Flooded       |
| EAN/GTIN                       | 3661024064415 |
| Voltage                        | 12 V          |
| Capacity                       | 60.0 Ah       |
| CCA                            | 480 A         |
| Length                         | 230 mm        |
| Width                          | 173 mm        |
| Height                         | 222 mm        |
| Box size                       | D23           |
| Polarity                       | ETN 0         |
| Terminal Type                  | EN taper post |
| Hold Down                      | Korean B1     |
| Weights (subject of variation) | 14.60 kg      |

**Hold Down** 

NegativeTerminal

PositiveTerminal

Design, features and specifications are subject to change without notice. We disclaim any representation or warranty, express or implied, concerning the data or recommendations, and in no event shall be liable for any loss or damage claimed to have arisen as a result. Some products may not be available in your local market.