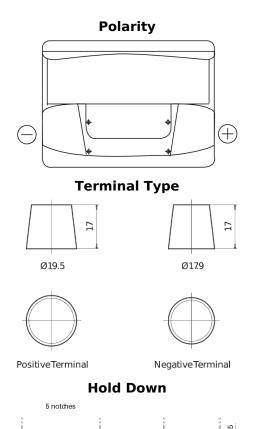

## **Superline SB602**

| Part number                    | SB602         |
|--------------------------------|---------------|
| Technology                     | Flooded       |
| EAN/GTIN                       | 3661024064637 |
| Voltage                        | 12 V          |
| Capacity                       | 60.0 Ah       |
| CCA                            | 540 A         |
| Length                         | 242 mm        |
| Width                          | 175 mm        |
| Height                         | 175 mm        |
| Box size                       | LB2           |
| Polarity                       | ETN 0         |
| Terminal Type                  | EN taper post |
| Hold Down                      | B13           |
| Weights (subject of variation) | 12.90 kg      |