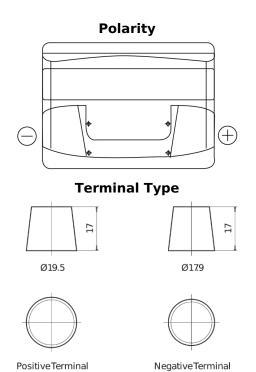

## **Superline SB500**

| Part number                    | SB500         |
|--------------------------------|---------------|
| Technology                     | Flooded       |
| EAN/GTIN                       | 3661024064514 |
| Voltage                        | 12 V          |
| Capacity                       | 50.0 Ah       |
| CCA                            | 450 A         |
| Length                         | 207 mm        |
| Width                          | 175 mm        |
| Height                         | 190 mm        |
| Box size                       | L01           |
| Polarity                       | ETN 0         |
| Terminal Type                  | EN taper post |
| Hold Down                      | B13           |
| Weights (subject of variation) | 12.20 kg      |