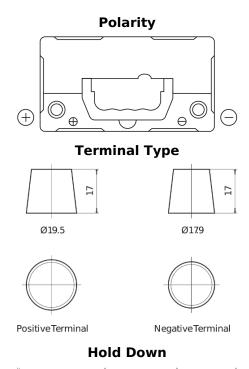

## **Superline SB455**

| Part number                    | SB455         |
|--------------------------------|---------------|
| Technology                     | Flooded       |
| EAN/GTIN                       | 3661024064385 |
| Voltage                        | 12 V          |
| Capacity                       | 45.0 Ah       |
| CCA                            | 330 A         |
| Length                         | 237 mm        |
| Width                          | 127 mm        |
| Height                         | 227 mm        |
| Box size                       | B24           |
| Polarity                       | ETN 1         |
| Terminal Type                  | EN taper post |
| Hold Down                      | В0            |
| Weights (subject of variation) | 11.40 kg      |