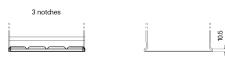

## **Superline SB450**

| Part number                    | SB450         |
|--------------------------------|---------------|
| Technology                     | Flooded       |
| EAN/GTIN                       | 3661024064491 |
| Voltage                        | 12 V          |
| Capacity                       | 45.0 Ah       |
| CCA                            | 330 A         |
| Length                         | 220 mm        |
| Width                          | 135 mm        |
| Height                         | 225 mm        |
| Box size                       | E02           |
| Polarity                       | ETN 0         |
| Terminal Type                  | EN taper post |
| Hold Down                      | B1            |
| Weights (subject of variation) | 12.50 kg      |

## **Hold Down**

NegativeTerminal

PositiveTerminal

Design, features and specifications are subject to change without notice. We disclaim any representation or warranty, express or implied, concerning the data or recommendations, and in no event shall be liable for any loss or damage claimed to have arisen as a result. Some products may not be available in your local market.