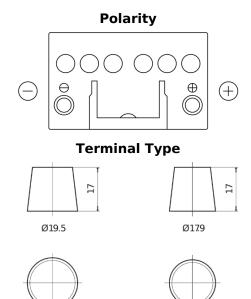

## **Superline SB450**

| Part number                    | SB450         |
|--------------------------------|---------------|
| Technology                     | Flooded       |
| EAN/GTIN                       | 3661024064491 |
| Voltage                        | 12 V          |
| Capacity                       | 45.0 Ah       |
| CCA                            | 330 A         |
| Length                         | 220 mm        |
| Width                          | 135 mm        |
| Height                         | 225 mm        |
| Box size                       | E02           |
| Polarity                       | ETN 0         |
| Terminal Type                  | EN taper post |
| Hold Down                      | B1            |
| Weights (subject of variation) | 12.50 kg      |

## **Hold Down**

NegativeTerminal

PositiveTerminal

Design, features and specifications are subject to change without notice. We disclaim any representation or warranty, express or implied, concerning the data or recommendations, and in no event shall be liable for any loss or damage claimed to have arisen as a result. Some products may not be available in your local market.