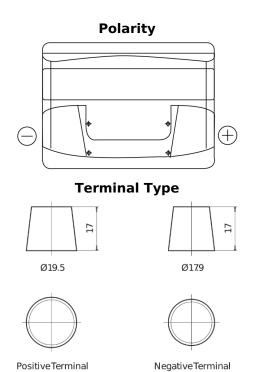

## **Superline SB442**

| Part number                    | SB442         |
|--------------------------------|---------------|
| Technology                     | Flooded       |
| EAN/GTIN                       | 3661024064606 |
| Voltage                        | 12 V          |
| Capacity                       | 44.0 Ah       |
| CCA                            | 420 A         |
| Length                         | 207 mm        |
| Width                          | 175 mm        |
| Height                         | 175 mm        |
| Box size                       | LB1           |
| Polarity                       | ETN 0         |
| Terminal Type                  | EN taper post |
| Hold Down                      | B13           |
| Weights (subject of variation) | 10.60 kg      |