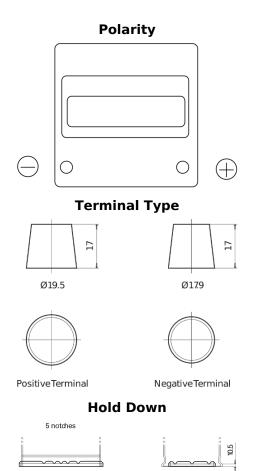

## **Superline SB440**

| Part number                    | SB440         |
|--------------------------------|---------------|
| Technology                     | Flooded       |
| EAN/GTIN                       | 3661024064507 |
| Voltage                        | 12 V          |
| Capacity                       | 44.0 Ah       |
| CCA                            | 400 A         |
| Length                         | 175 mm        |
| Width                          | 175 mm        |
| Height                         | 190 mm        |
| Box size                       | L00           |
| Polarity                       | ETN 0         |
| Terminal Type                  | EN taper post |
| Hold Down                      | B13           |
| Weights (subject of variation) | 10.70 kg      |