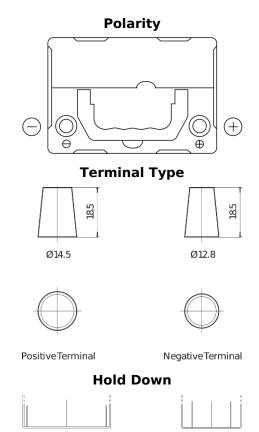

## **Superline SB356**

| Part number                    | SB356          |
|--------------------------------|----------------|
| Technology                     | Flooded        |
| EAN/GTIN                       | 3661024064330  |
| Voltage                        | 12 V           |
| Capacity                       | 35.0 Ah        |
| CCA                            | 240 A          |
| Length                         | 187 mm         |
| Width                          | 127 mm         |
| Height                         | 220 mm         |
| Box size                       | B19            |
| Polarity                       | ETN 0          |
| Terminal Type                  | JIS taper post |
| Hold Down                      | В0             |
| Weights (subject of variation) | 8.90 kg        |